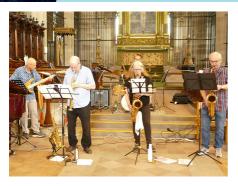

### **Fuzion Four**

## A dialogue between the jazz and classical traditions

Fuzion Four plays crossover music combining jazz, light classical and Latin genres. Featuring tenor saxophone, cello, keyboards and cajon, their repertoire ranges from Bach to Miles Davis and from Karl Jenkins to Chick Corea.

8 June, 3.00pm - 4.15pm All Saints Church Tooting

Brudenell Road, Tooting, SW17 8DQ Free, no booking required