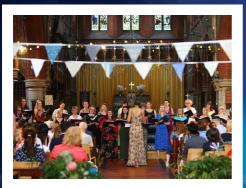

### SouthWest Songbirds Music for a Summer Evening

Join the Southwest Songbirds, Earlsfield's all-female choir, for Music for a Summer Evening - a super summertime special featuring a wide variety of music written entirely by female composers and lyricists, both classical and popular.